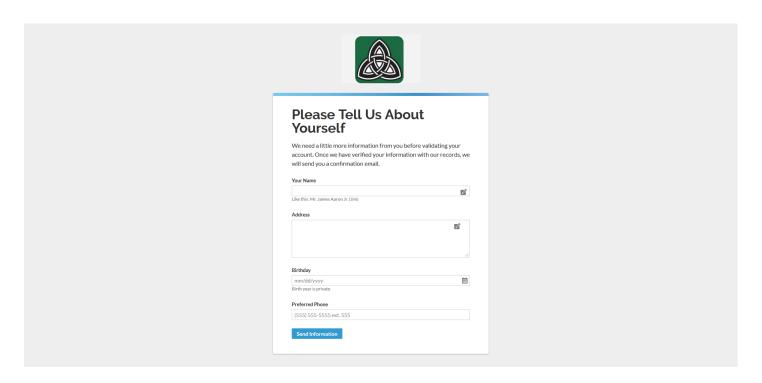

System.

If you are new to the system, it may ask you something like this:

Once you fill in information and press SEND INFORMATION, you will be in.

Once inside Realm, you use the tabs at the left to add or change your contacts details, use GIVING to look at options for online given or setting up recurring gifts, or explore the other areas for involvement, communication, and connection.