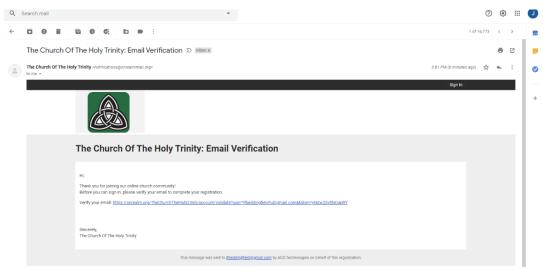

If you have an account, simply login. To create an account, click REGISTER NOW

Fill in the email address and create a password.

Then click the link to verify your email, and then you'll be taken into the Realm

System.

If you are new to the system, it may ask you something like this:

Once you fill in information and press SEND INFORMATION, you will be in.

Once inside Realm, you use the tabs at the left to add or change your contacts details, use GIVING to look at options for online given or setting up recurring gifts, or explore the other areas for involvement, communication, and connection.