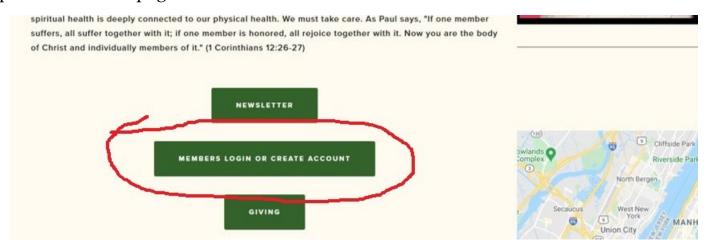

Scroll down the website page

and click the green button MEMBERS LOGIN OR CREATE ACCOUNT on the lower part of the main page.

Once you click on, you'll be taken to

| Sign In  Email Address |               |
|------------------------|---------------|
| Sign In                | Email Address |
|                        | Sign In       |