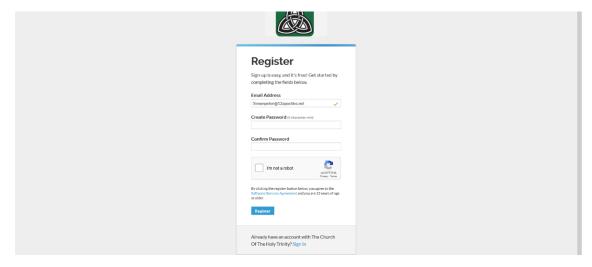

If you have an account, simply login. To create an account, click REGISTER NOW

Fill in the email address and create a password.

Then click the link to verify your email, and then you'll be taken into the Realm